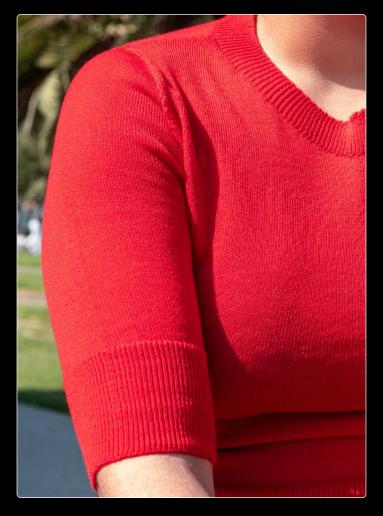

# [WK367] PELORUS LONG SLEEVE MERINO CREW

Beautifully soft superfine merino fibre presented in a lightweight 180GSM fabric. A sleek and modern silhouette, designed to be worn as a first layer tee shirt or thermal garment. Elevated in design with ribbed cuffs and hem. Raglan shoulders enhance the feel and fit of this long sleeve garment.

## **\$M[180]** SUPERFINE MERINO 180GSM

- 18 Micron
- » Long Sleeve Crew Neck
- » Ribbed Cuffs and Hem
- » Regular Fit
- Machine Washable

Beautifully soft superfine merino fibre presented in a lightweight 180GSM fabric. A sleek and modern silhouette, designed to be worn as a first layer tee shirt or thermal garment. Elevated in design with ribbed cuffs and hem. Drop shoulders with a short to mid length sleeve.