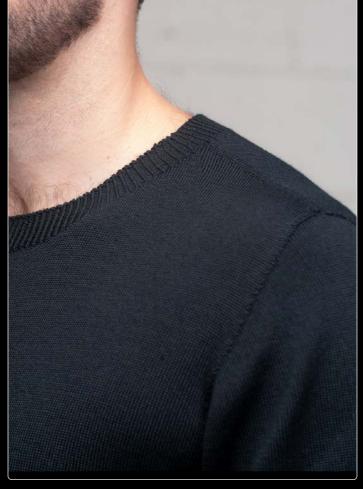

# [MK067] MERINO 5GG CREW NECK

Luxurious, versatile, and comfortable, this durable second layer merino fibre is presented in a heavier 400GSM fabric. Designed with a regular fit and featuring ribbed cuffs and hem, this knit also boasts thoughtful shoulder details that elevate its elegance and ensure maximum comfort. Perfect for all occasions in a range of climates, this Merino wool knit is crafted to provide exceptional warmth and comfort.

## **\$L[400]** SECOND LAYER MERINO 400GSM

- » 23 Micron
- » Long Sleeve Crew Neck
- » Ribbed Cuffs and Hem
- » Relaxed Fit
- Machine Washable