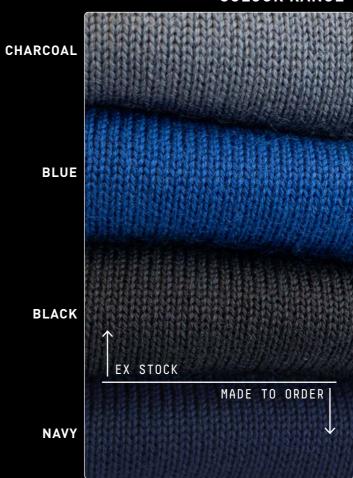

# [MK067] MERINO 5GG CREW NECK

Luxurious, versatile, and comfortable, this durable second layer merino fibre is presented in a heavier 400GSM fabric. Designed with a regular fit and featuring ribbed cuffs and hem, this knit also boasts thoughtful shoulder details that elevate its elegance and ensure maximum comfort. Perfect for all occasions in a range of climates, this Merino wool knit is crafted to provide exceptional warmth and comfort.

## **\$L[400]** SECOND LAYER MERINO 400GSM

- » 23 Micron
- » Long Sleeve Crew Neck
- » Ribbed Cuffs and Hem
- » Relaxed Fit
- Machine Washable

### **COLOUR RANGE**