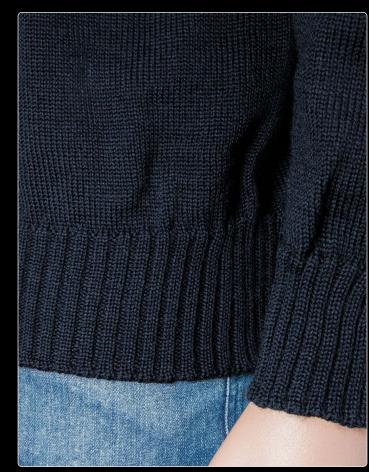

## ACRUX MENS WORK WOOL CREW

A hard wearing crew neck garment designed for use in working and hard conditions. Where durability meets natural performance.

- » Mid Micron Wool
- » Long Sleeve Crew Neck
- » Ribbed Cuffs and Hem
- » Relaxed Fit
- Machine Washable

# [MK067] MERINO 5GG CREW NECK

Luxurious, versatile, and comfortable, this durable second layer merino fibre is presented in a heavier 400GSM fabric. Designed with a regular fit and featuring ribbed cuffs and hem, this knit also boasts thoughtful shoulder details that elevate its elegance and ensure maximum comfort. Perfect for all occasions in a range of climates, this Merino wool knit is crafted to provide exceptional warmth and comfort.

## **\$L[400]** SECOND LAYER MERINO 400GSM

- » 23 Micron
- » Long Sleeve Crew Neck
- » Ribbed Cuffs and Hem
- » Relaxed Fit
- Machine Washable