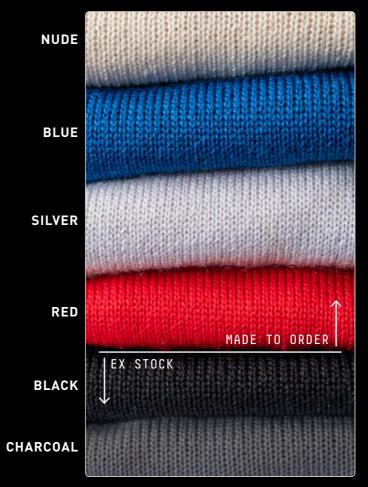

**COLOUR RANGE** 

### WW[400] WORK WOOL 400GSM

400 series garments are made in a midweight 400GSM fabric designed as a layer of insulation to provide warmth and weather protection in cooler weather.

**COLOUR RANGE** 

BLACK

CHARCOAL

NAVY

**WW[400] WORK WOOL 400GSM** 

400 series garments are made in a midweight 400GSM fabric designed as a layer of insulation to provide warmth and weather protection in cooler weather.

**COLOUR RANGE** 