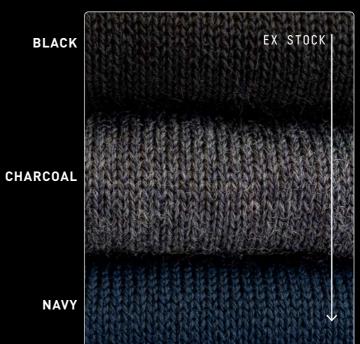

### WW[400] WORK WOOL 400GSM

400 series garments are made in a midweight 400GSM fabric designed as a layer of insulation to provide warmth and weather protection in cooler weather.

**COLOUR RANGE** 

BLACK

CHARCOAL

NAVY