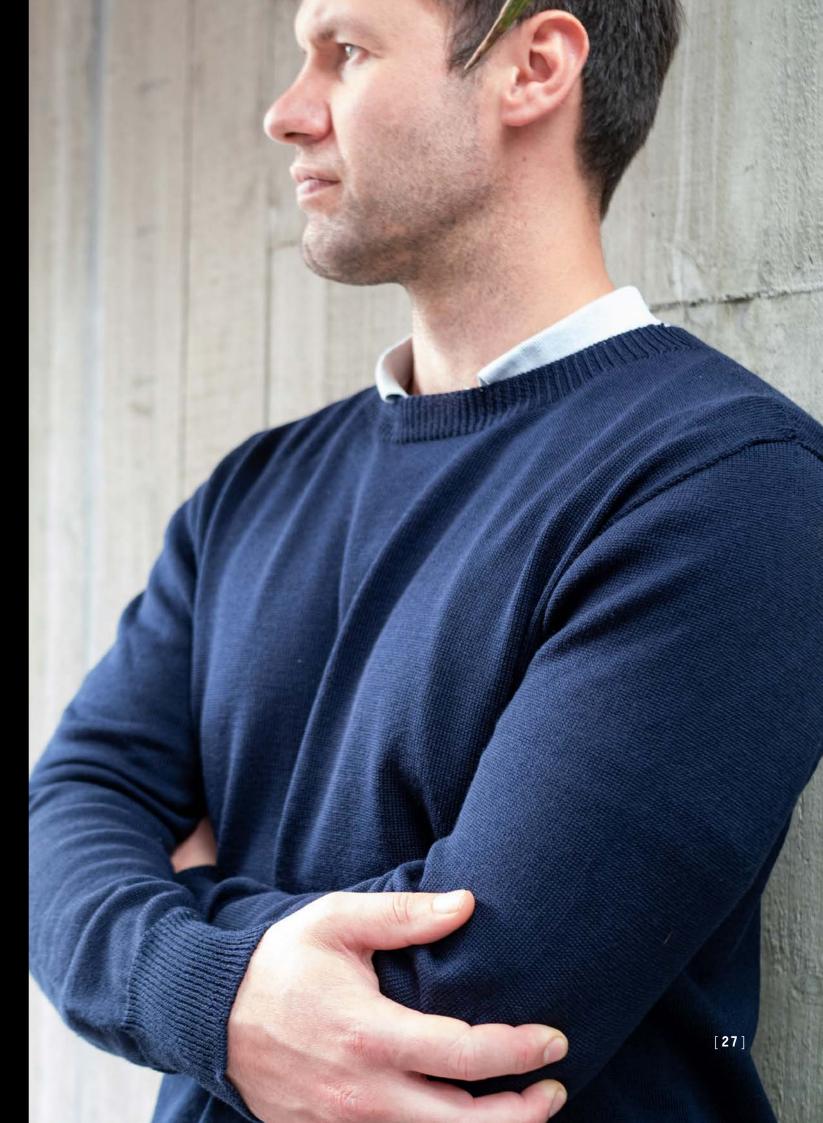

# [MK072] AWAKARI MERINO CREW

Refined styling, and designed for everyday use, this comfortable second layer merino fibre is presented in a classic midweight 320GSM fabric. A versatile and durable wardrobe staple suitable for every occasion. An undeniable favourite.

## **\$L[320**] SECOND LAYER MERINO 320GSM

- » 23 Micron
- » Long Sleeve Crew Neck
- » Ribbed Cuffs and Hem
- » Relaxed Fit
- » Machine Washable