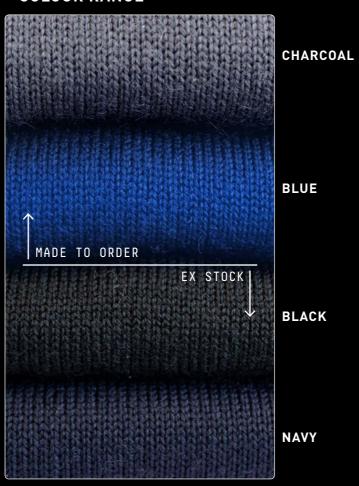

# [MK072] AWAKARI MERINO CREW

Refined styling, and designed for everyday use, this comfortable second layer merino fibre is presented in a classic midweight 320GSM fabric. A versatile and durable wardrobe staple suitable for every occasion. An undeniable favourite.

## **\$L[320**] SECOND LAYER MERINO 320GSM

- » 23 Micron
- » Long Sleeve Crew Neck
- » Ribbed Cuffs and Hem
- » Relaxed Fit
- » Machine Washable

### **COLOUR RANGE**