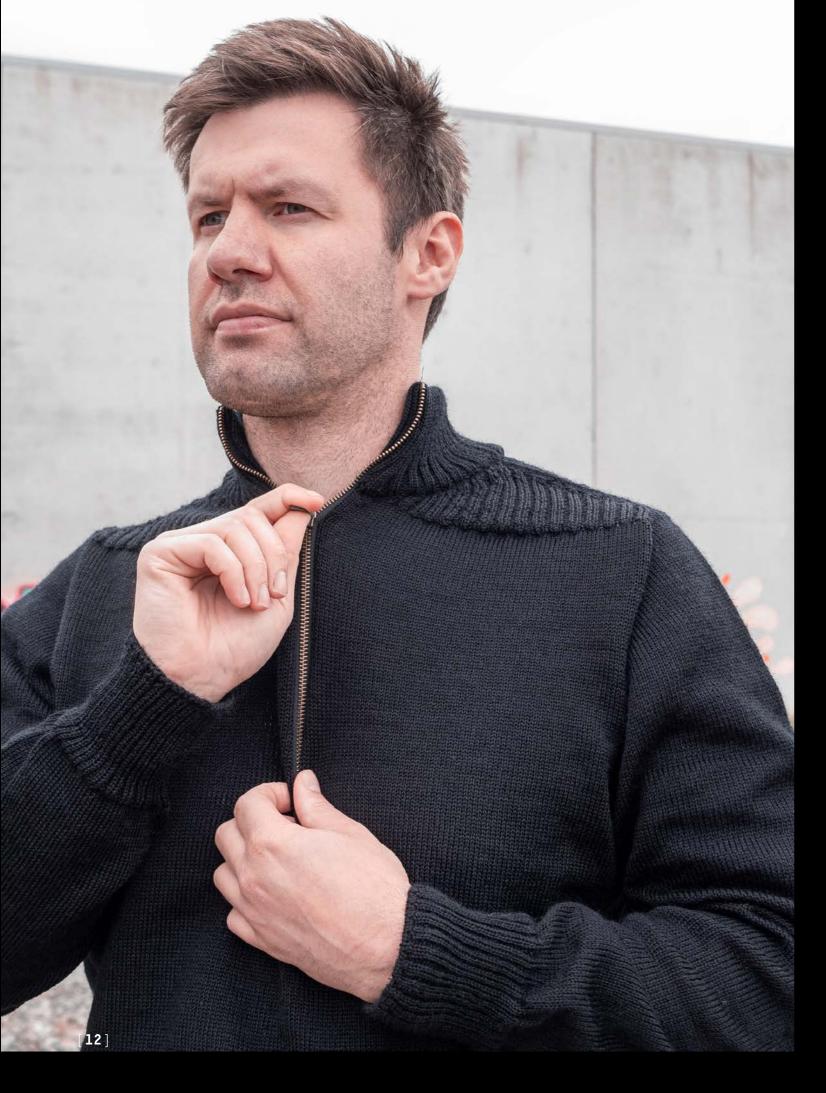

## [ AMWW400Q ] [ AMWW300Q ]

## ACRUX MENS WORK WOOL QUARTER ZIP

A hard wearing quarter zip garment designed for use in working and hard conditions. Where durability meets natural performance.

- » Mid Micron Wool
- » Long Sleeve Quarter Zip
- » Ribbed Cuffs and Hem
- » Relaxed Fit
- » Machine Washable