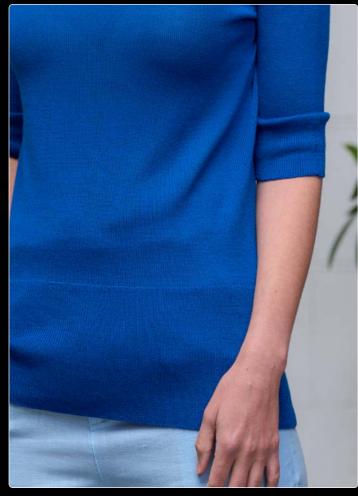

## **\$M[180]** SUPERFINE MERINO 180GSM

- » 18 Micron
- » Short Sleeve Crew Neck
- » Ribbed Cuffs and Hem
- » Regular Fit
- » Machine Washable