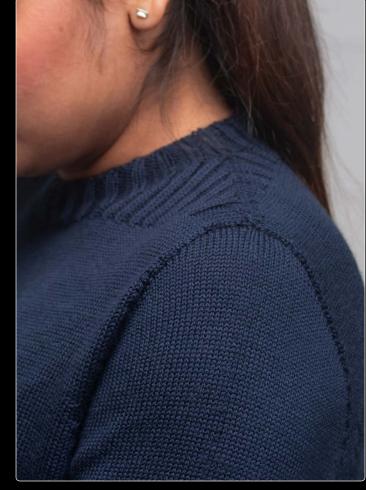

# [MK067] MERINO 5GG CREW NECK

Luxurious, versatile, and comfortable, this durable second layer merino fibre is presented in a heavier 400GSM fabric. Designed with a regular fit and featuring ribbed cuffs and hem, this knit also boasts thoughtful shoulder details that elevate its elegance and ensure maximum comfort. Perfect for all occasions in a range of climates, this Merino wool knit is crafted to provide exceptional warmth and comfort.

## **\$L[400]** SECOND LAYER MERINO 400GSM

- » 23 Micron
- » Long Sleeve Crew Neck
- » Ribbed Cuffs and Hem
- » Relaxed Fit
- Machine Washable