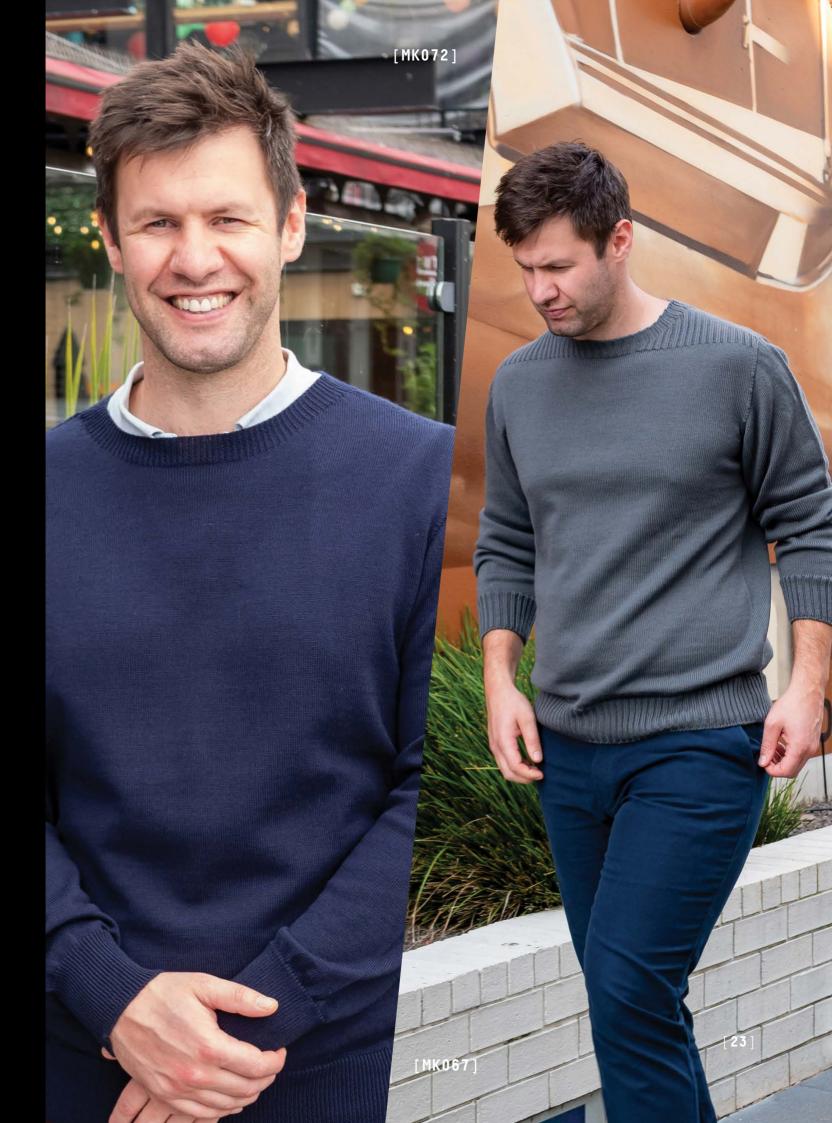

# [MK072] AWAKARI MERINO CREW

Refined styling, and designed for everyday use, this comfortable second layer merino fibre is presented in a classic midweight 320GSM fabric. A versatile and durable wardrobe staple suitable for every occasion. An undeniable favourite.

# [MK067] MERINO 5GG CREW NECK

Luxurious, versatile, and comfortable, this durable second layer merino fibre is presented in a heavier 400GSM fabric. Designed with a regular fit and featuring ribbed cuffs and hem, this knit also boasts thoughtful shoulder details that elevate its elegance and ensure maximum comfort. Perfect for all occasions in a range of climates, this Merino wool knit is crafted to provide exceptional warmth and comfort.