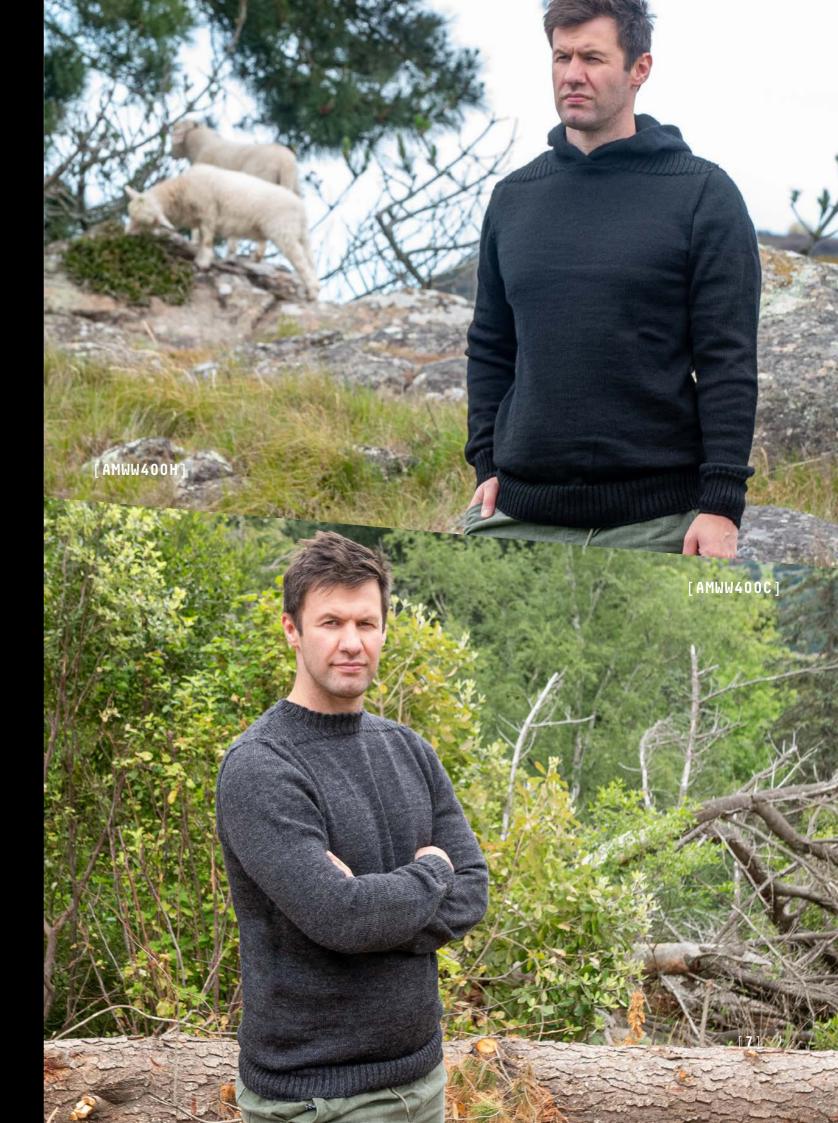

## [AMWW400H][AMWW300H]

## **ACRUX MENS WORK WOOL HOODIE**

A hard wearing hoodie designed for use in working and hard conditions. Where durability meets natural performance.

- Mid Micron Wool
- Long Sleeve Hoodie
- Ribbed Cuffs and Hem
- Relaxed Fit
- Machine Washable