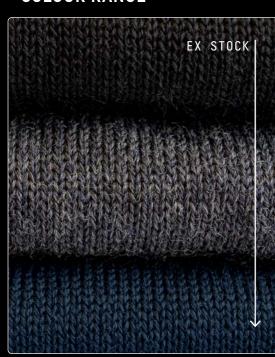

### ACRUX WORK WOOL GARMENTS ARE AVAILABLE IN A 300 SERIES AND A 400 SERIES.

**WW[300] WORK WOOL 300GSM** 

300 series garments are made in a lightweight 300GSM fabric designed for use in warmer months as an additional layer of protection against unpredictable wind and cold spells. [**10**]

**WW[400] WORK WOOL 400GSM** 

400 series garments are made in a midweight 400GSM fabric designed as a layer of insulation to provide warmth and weather protection in cooler weather.

**COLOUR RANGE** 