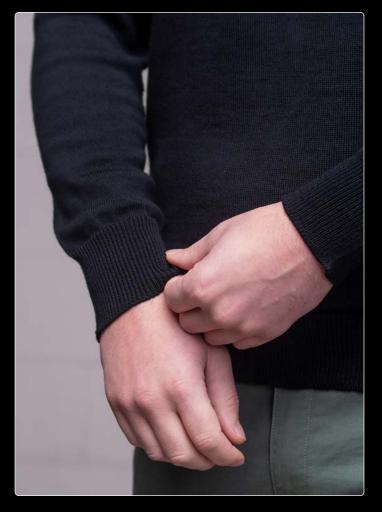

# [MK067] MERINO 5GG CREW NECK

Luxurious, versatile, and comfortable, this durable second layer merino fibre is presented in a heavier 400GSM fabric. Designed with a regular fit and featuring ribbed cuffs and hem, this knit also boasts thoughtful shoulder details that elevate its elegance and ensure maximum comfort. Perfect for all occasions in a range of climates, this Merino wool knit is crafted to provide exceptional warmth and comfort.

## **\$L[400]** SECOND LAYER MERINO 400GSM

- » 23 Micron
- » Long Sleeve Crew Neck
- » Ribbed Cuffs and Hem
- » Relaxed Fit
- Machine Washable