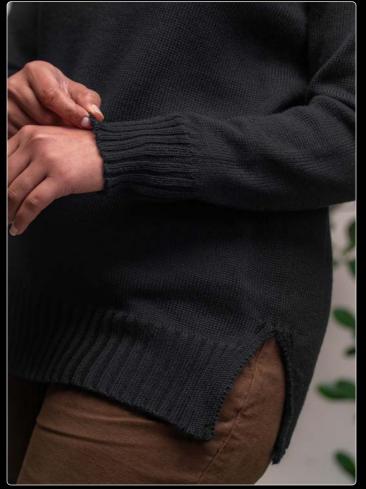

## KARUKARU LONG SLEEVE MERINO TUNIC

Beautifully soft superfine merino fibre presented in a heavier 380GSM fabric. With its relaxed fit, ribbed cuffs and hem, along with thoughtful details on the shoulders, this tunic exudes elegance while ensuring maximum comfort. Side splits on the hem elevate the relaxed feel of the garment. Designed as a second layer knit yet made in a fibre traditionally reserved for against the skin garments. Simply luxurious.

## **SM**[ **380** ] SUPERFINE MERINO 380GSM

- » 18 Micron
- Long Sleeve Crew Neck
- » Ribbed Cuffs & Hem with a Tunic Side Split
- Relaxed Fit
- Machine Washable

[21]