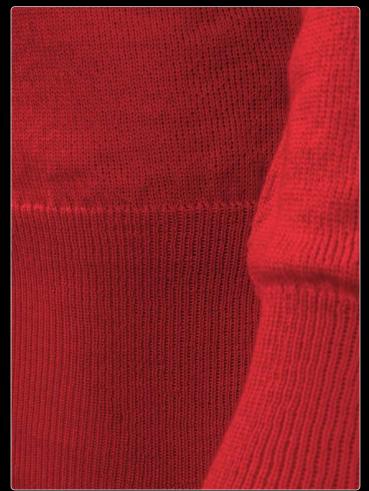

## KARUKARU LONG SLEEVE MERINO TUNIC

Beautifully soft superfine merino fibre presented in a heavier 380GSM fabric. With its relaxed fit, ribbed cuffs and hem, along with thoughtful details on the shoulders, this tunic exudes elegance while ensuring maximum comfort. Side splits on the hem elevate the relaxed feel of the garment. Designed as a second layer knit yet made in a fibre traditionally reserved for against the skin garments. Simply luxurious.

## **SM**[ **380** ] SUPERFINE MERINO 380GSM

- » 18 Micron
- Long Sleeve Crew Neck
- » Ribbed Cuffs & Hem with a Tunic Side Split
- Relaxed Fit
- Machine Washable

[21]