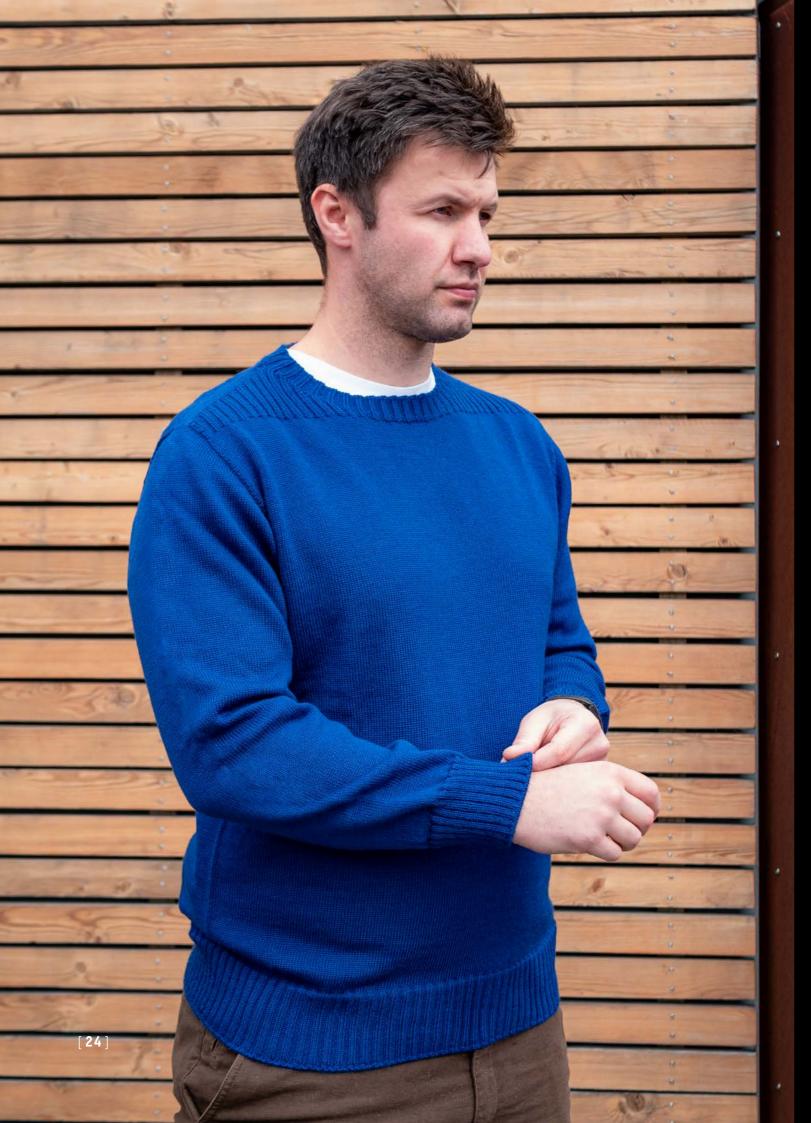

# [MK067] MERINO 5GG CREW NECK

Luxurious, versatile, and comfortable, this durable second layer merino fibre is presented in a heavier 400GSM fabric. Designed with a regular fit and featuring ribbed cuffs and hem, this knit also boasts thoughtful shoulder details that elevate its elegance and ensure maximum comfort. Perfect for all occasions in a range of climates, this Merino wool knit is crafted to provide exceptional warmth and comfort.

## **\$L[400]** SECOND LAYER MERINO 400GSM

- » 23 Micron
- » Long Sleeve Crew Neck
- » Ribbed Cuffs and Hem
- » Relaxed Fit
- Machine Washable