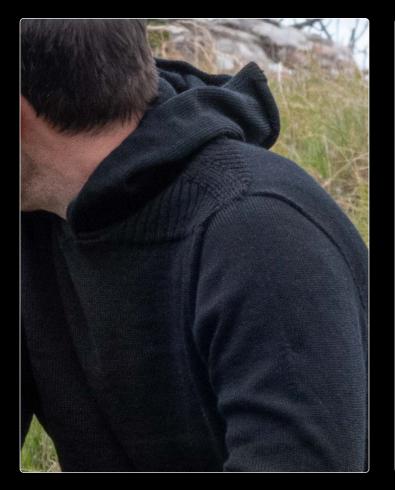

## **ACRUX MENS WORK WOOL HOODIE**

A hard wearing hoodie designed for use in working and hard conditions. Where durability meets natural performance.

- Mid Micron Wool
- Long Sleeve Hoodie
- Ribbed Cuffs and Hem
- Relaxed Fit
- Machine Washable

## ACRUX MENS WORK WOOL QUARTER ZIP

A hard wearing quarter zip garment designed for use in working and hard conditions. Where durability meets natural performance.

- » Mid Micron Wool
- » Long Sleeve Quarter Zip
- » Ribbed Cuffs and Hem
- » Relaxed Fit
- » Machine Washable