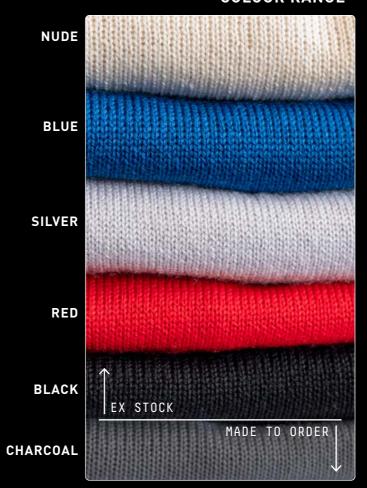

ch and perfect for premium knitwear. This ultra-fine fibre is ideally suited for direct skin contact, offering unparalleled softness and comfort. Whether used in delicate thermals or luxurious knitwear, 18 micron wool provides a refined, breathable, and thermoregulating layer that feels indulgent and performs impeccably in any climate.





## **SUPERFINE MERINO**

A beautiful fibre used against the skin and in luxurious knitwear.

#### **ACRUX® NEW ZEALAND MERINO WOOL**

ACRUX\* WOOL SYSTEMS

SM[135]

100% NEW ZEALAND MERINO
18 MICRON 135 GSM

ACRUX\* WOOL SYSTEMS

SM[180]

100% NEW ZEALAND MERINO
18 MICRON 180 GSM

ACRUX\* WOOL SYSTEMS

SM[320]

100% NEW ZEALAND MERINO
18 MICRON 320 GSM

ACRUX\* WOOL SYSTEMS

SM[380]

100% NEW ZEALAND MERINO
18 MICRON 380 GSM









**COLOUR RANGE** 



# [WK367] PELORUS LONG SLEEVE MERINO CREW

Beautifully soft superfine merino fibre presented in a lightweight 180GSM fabric. A sleek and modern silhouette, designed to be worn as a first layer tee shirt or thermal garment. Elevated in design with ribbed cuffs and hem. Raglan shoulders enhance the feel and fit of this long sleeve garment.

## **\$M[180]** SUPERFINE MERINO 180GSM

- 18 Micron
- » Long Sleeve Crew Neck
- » Ribbed Cuffs and Hem
- » Regular Fit
- Machine Washable





Beautifully soft superfine merino fibre presented in a lightweight 180GSM fabric. A sleek and modern silhouette, designed to be worn as a first layer tee shirt or thermal garment. Elevated in design with ribbed cuffs and hem. Drop shoulders with a short to mid length sleeve.

## **\$M[180]** SUPERFINE MERINO 180