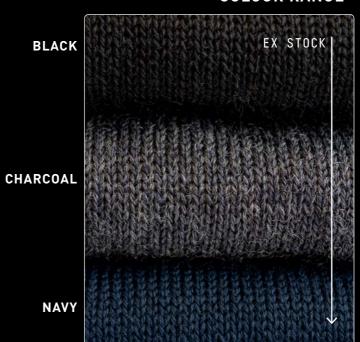

### WW[400] WORK WOOL 400GSM

400 series garments are made in a midweight 400GSM fabric designed as a layer of insulation to provide warmth and weather protection in cooler weather.

**COLOUR RANGE** 

BLACK

CHARCOAL

NAVY