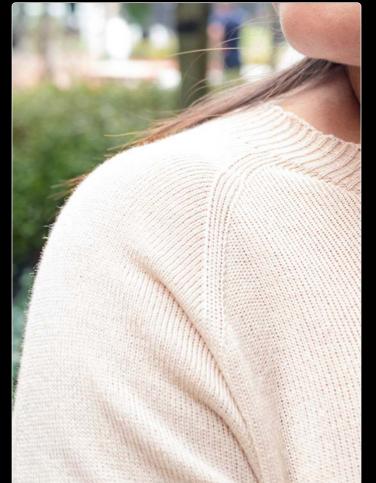

# [WK367] PELORUS LONG SLEEVE MERINO CREW

Beautifully soft superfine merino fibre presented in a lightweight 180GSM fabric. A sleek and modern silhouette, designed to be worn as a first layer tee shirt or thermal garment. Elevated in design with ribbed cuffs and hem. Raglan shoulders enhance the feel and fit of this long sleeve garment.

## **\$M[180]** SUPERFINE MERINO 180GSM

- 18 Micron
- » Long Sleeve Crew Neck
- » Ribbed Cuffs and Hem
- » Regular Fit
- Machine Washable

Beautifully soft superfine merino fibre presented in a lightweight 180GSM fabric. A sleek and modern silhouette, designed to be worn as a first layer tee shirt or thermal garment. Elevated in design with ribbed cuffs and hem. Drop shoulders with a short to mid length sleeve.