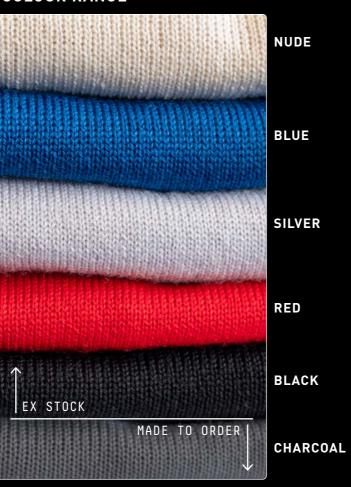

## **SM**[ **380** ] SUPERFINE MERINO 380GSM

- » 18 Micron
- Long Sleeve Crew Neck
- » Ribbed Cuffs & Hem with a Tunic Side Split
- Relaxed Fit
- Machine Washable

[21]

### **COLOUR RANGE**