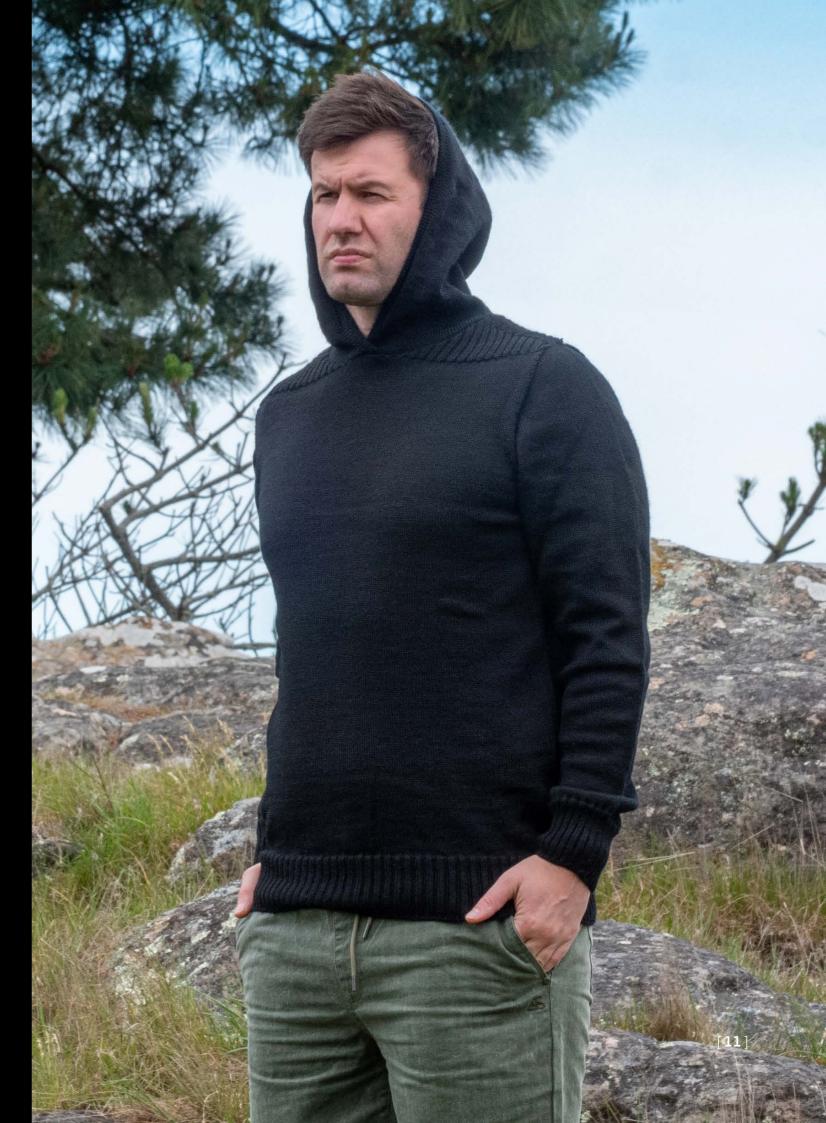

## [AMWW400H][AMWW300H]

## **ACRUX MENS WORK WOOL HOODIE**

A hard wearing hoodie designed for use in working and hard conditions. Where durability meets natural performance.

- Mid Micron Wool
- Long Sleeve Hoodie
- Ribbed Cuffs and Hem
- Relaxed Fit
- Machine Washable