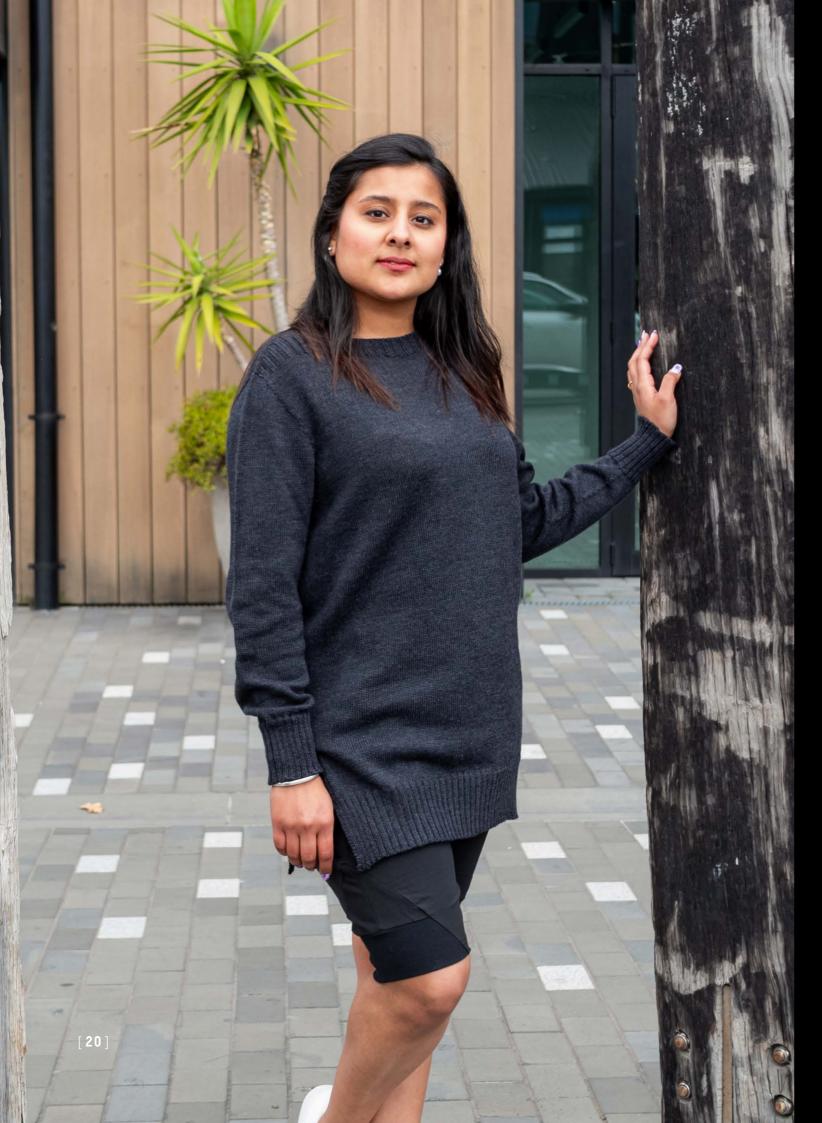

## KARUKARU LONG SLEEVE MERINO TUNIC

Beautifully soft superfine merino fibre presented in a heavier 380GSM fabric. With its relaxed fit, ribbed cuffs and hem, along with thoughtful details on the shoulders, this tunic exudes elegance while ensuring maximum comfort. Side splits on the hem elevate the relaxed feel of the garment. Designed as a second layer knit yet made in a fibre traditionally reserved for against the skin garments. Simply luxurious.

## **SM**[ **380** ] SUPERFINE MERINO 380GSM

- » 18 Micron
- Long Sleeve Crew Neck
- » Ribbed Cuffs & Hem with a Tunic Side Split
- Relaxed Fit
- Machine Washable

[21]